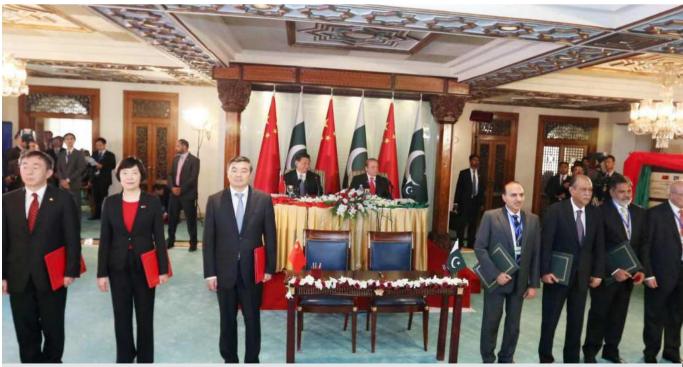

## **SIGNING CEREMONY OF CPEC PROJECTS FOR US\$ 46 BILLION IN PAKISTAN**

CEREMONY HELD IN PAKISTAN IN PRESENCE OF PRESIDENT OF CHINA AND PRIME MINISTER OF PAKISTAN FOR PORT QASIM POWER PROJECT