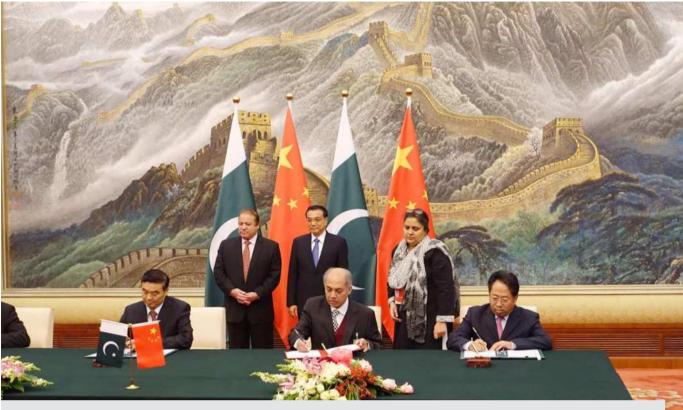

#### SIGNING CEREMONY OF POWER PLANT PROJECT IN PAKISTAN

SIGNING CEREMONY HELD IN BEIJING IN THE PRESENCE OF PRIME MINISTER OF PAKISTAN AND CHINA

## **SIGNING CEREMONY OF CPEC PROJECTS FOR US\$ 46 BILLION IN PAKISTAN**

CEREMONY HELD IN PAKISTAN IN PRESENCE OF PRESIDENT OF CHINA AND PRIME MINISTER OF PAKISTAN FOR PORT QASIM POWER PROJECT